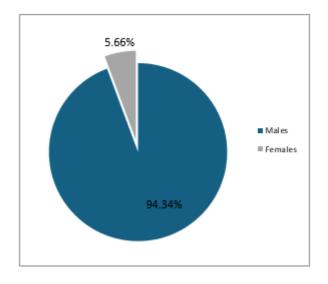

# Pay Quartiles

Proportion of males and females in each pay quartile, each quartile contains 106 workers.

## LOWER QUARTILE