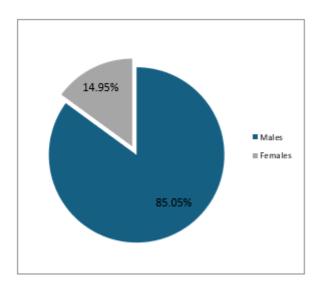

# Pay Quartiles

Proportion of males and females in each pay quartile, each quartile contains 106 workers.

#### LOWER MIDDLE QUARTILE