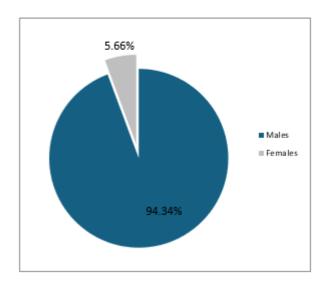

# Pay Quartiles

Proportion of males and females in each pay quartile, each quartile contains 106 workers.

## LOWER QUARTILE