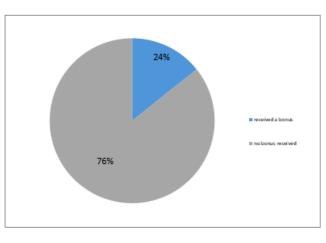

Proportion of males and females receiving bonus

Male Female

These figures vary due to the number of males and females who work on temporary contracts compared to permanent staff. 415 agency workers compared to 11 permanent staff. We have 4 permanent males and 7 permanent females in the business.