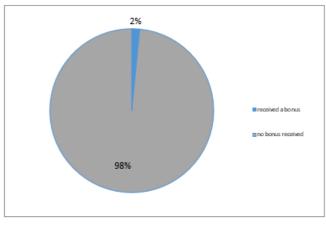

Proportion of males and females receiving bonus

Male Female

These figures vary due to the number of males and females who work on temporary contracts compared to permanent staff. 415 agency workers compared to 11 permanent staff. We have 4 permanent males and 7 permanent females in the business.