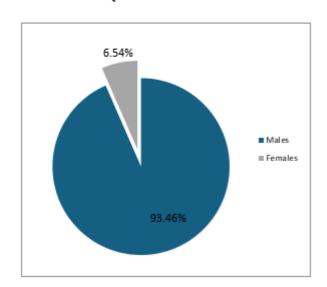

# Pay Quartiles

Proportion of males and females in each pay quartile, each quartile contains 106 workers.

## **UPPER QUARTILE**

Amanda Garner

Amanda Garner

**Operations Director** 

Claire McAlwains

Claire McIlwaine Fi

**Finance Director**